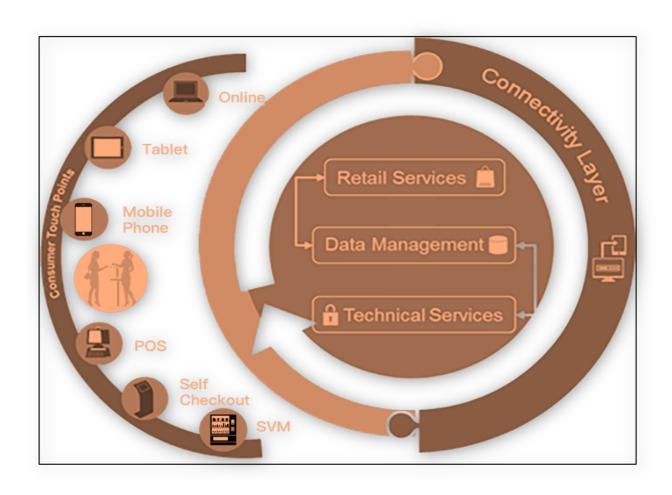

### Retail Omni-Channel Retail Platform

### Perfect Retail Solution with Professional and High-Quality Services

- 1. Selling Mode Two Standard Methods
  - Order Via SVM
  - Order Via Online + Pick Up Via SVM (O2O)
  - Buy multiple items in one transaction, then pick up once together
- 2. Stock Management
  - Inventory Management with Centralized Control Systems
    - Email / WeChat Notification of Low Stock Level
- 3. 24/7 Monitoring of SVM Health Status
- 4. Facial Recognition / User Behavior Analysis