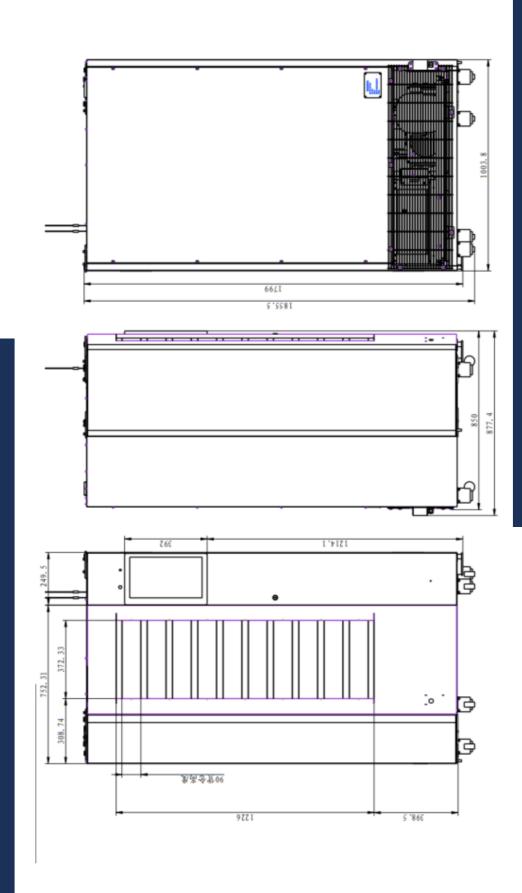

## SVM SPECIFICATION ICE CREAM VENDING MACHINE (-23°C - 0°C)

Freeze (-23°C - 0°C)

**Dimension** 

H= 1,860mm

W= 1,025mm

D= 916mm

**Power Spec** 

About 247 KG

220V AC

50-60Hz

1.1Kw Max Power

5A

Payment Method

Octopus/T300U

**Internet Connection** 

4G / WIFI / Lan

**OS System** 

Window/ Android