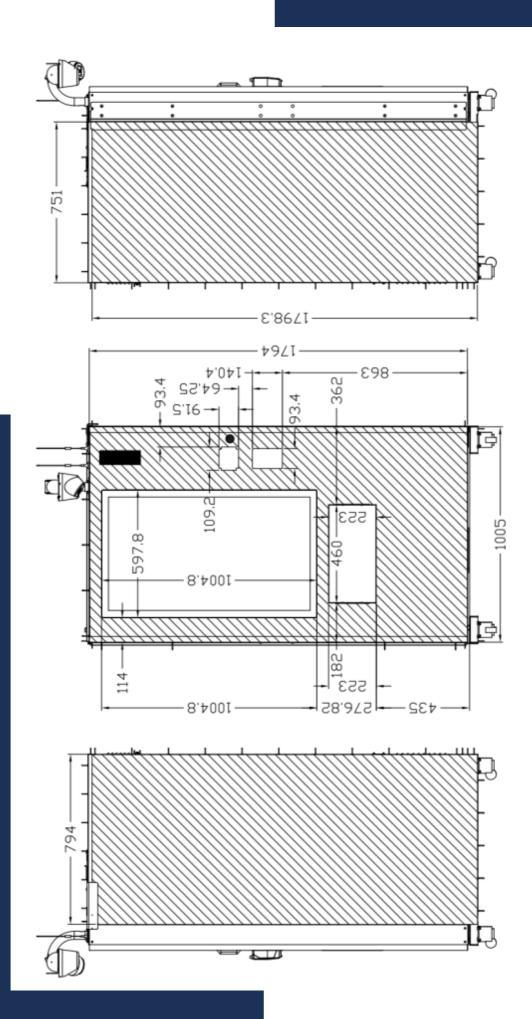

### SVM - SPECIFICATION

AUTOMATIC HOT & COLD VENDING MACHINE (5°C – 65°C)

Automatic Hot & Cold

(5°C - 65°C)

Payment Method Octopus / T300U

**Dimension** 

H= 1,855mm W= 1,000mm D= 880mm Internet Connection 4G / WIFI / Lan

**Power Spec** 

About 310 KG 220V AC 50Hz 2Kw Max Power 10A **OS System** Android

Automatic Hot & Cold Vending Machine