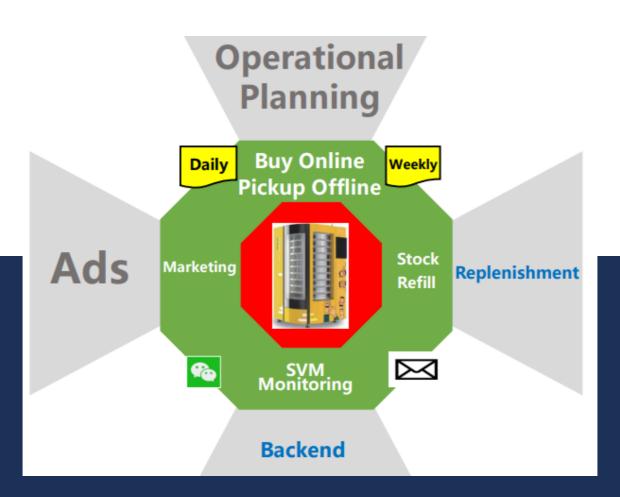

### Perfect Retail Solution with Professional and High-Quality Services

- 1. Selling Mode Two Standard Methods
  - Order Via SVM
  - Order Via Online + Pick Up Via SVM (O2O)
  - Buy multiple items in one transaction, then pick up once together
- 2. Stock Management
  - Inventory Management with Centralized Control Systems
    - Email / WeChat Notification of Low Stock Level
- 3. 24/7 Monitoring of SVM Health Status
- 4. Facial Recognition / User Behavior Analysis