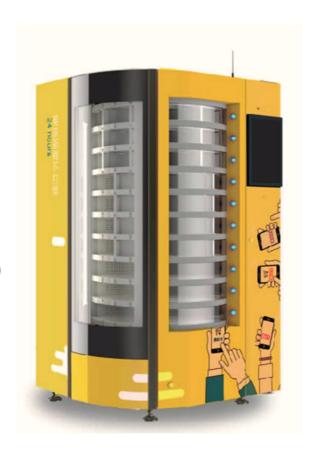

### ICE CREAM VENDING MACHINE

#### **Product Features**

- 43" Touch Screen Monitor
- Temperature Control (-23 0°C)
- Separate Temperature Control System
- Two different sizes of cargo lanes (Cup or Stick)
- Provides a fast and convenient self-service shopping guide in a touchscreen mode
- Support to monitor the product delivery inspection and opening status
- Support Cloud Backend Management System to check the sales transactions in 7x24
- Support multiple electronic payment methods to reduce the possibility of virus infection
- The innovative design of SVM Ice Cream is well-completed and released to the market in 2017. A total of 1000+ units have been sold out and promoted to well-known large supermarket chains and cinemas
- Suitable for packaging frozen foods such as ice cream cup and stick
- Separate Temperature Control System, no defrost cycle
- The machine has an excellent preservation performance, which can effectively keep cold for 9 hours in case if the power supply suspension will happen