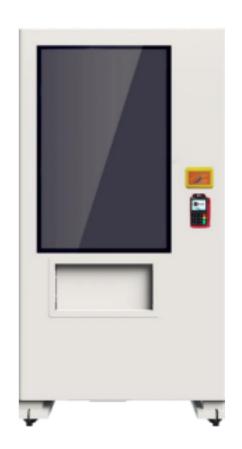

## AUTOMATIC HOT & COLD VENDING MACHINE

### **Product Features**

- Smart monitoring with Single Row & Column opening to make sure that the products are safe during the delivery process
- 3 Different sizes and 10 rows of pick-up cargo lanes (Max. 120 Qty of items)
- Double-layer of tempered electric heating with an anti-fog glass
- Temperature control (5-65°C)
- Monitors the product delivery process and the location opening status
- Supports automatic disinfection to ensure the safety of products
- 7\*24 safety remote support with network terminal management
- Supports multiple pick-up verification methods, including Online and Offline Self-Service
- Supports the multimedia Ads and announcement carousel playlist with images

#### and videos

- Supports invoicing cloud backend management system
- Supports multiple electronic payment methods to reduce the possibility of virus

### infection

- 3 Different sizes of cargo lanes
- The number of cargo lanes from left to right: 40, 80, 120
- The maximum product height is 95mm

### SVM - SPECIFICATION

AUTOMATIC HOT & COLD VENDING MACHINE (5°C – 65°C)

Automatic Hot & Cold

(5°C - 65°C)

Payment Method Octopus / T300U

**Dimension** 

H= 1,855mm W= 1,000mm D= 880mm Internet Connection 4G / WIFI / Lan

**Power Spec** 

About 310 KG 220V AC 50Hz 2Kw Max Power 10A **OS System** Android

Automatic Hot & Cold Vending Machine