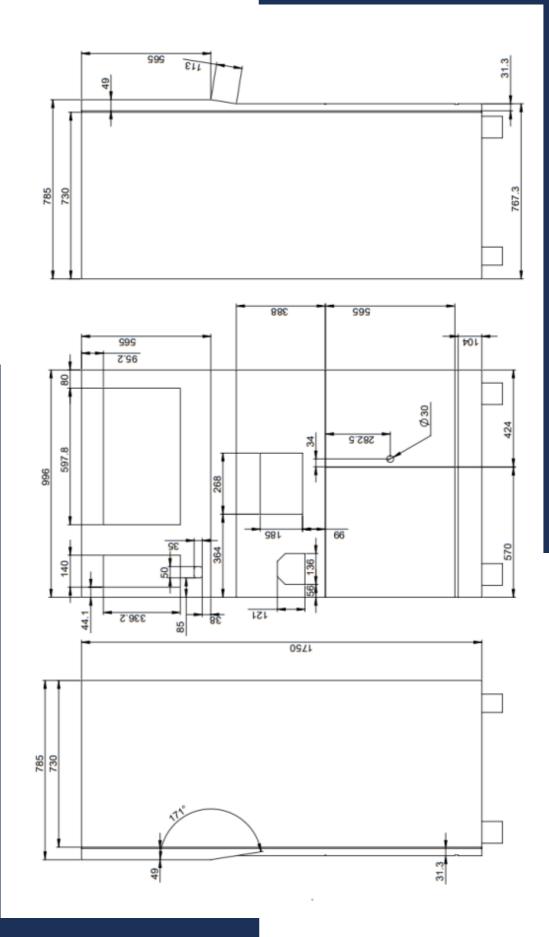

### SVM - SPECIFICATION

AUTOMATIC HOT & COLD VENDING MACHINE (5°C – 65°C)

Automatic Hot & Cold

(5°C - 65°C)

Payment Method Octopus / T300U

**Dimension** 

H= 1,855mm W= 1,000mm D= 880mm Internet Connection 4G / WIFI / Lan

**Power Spec** 

About 310 KG 220V AC 50Hz 2Kw Max Power 10A **OS System** Android

Automatic Hot & Cold Vending Machine