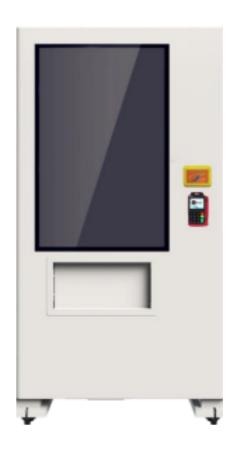

## AUTOMATIC HOT & COLD VENDING MACHINE

### **Product Features**

- Smart monitoring with Single Row & Column opening to make sure that the products are safe during the delivery process
- 3 Different sizes and 10 rows of pick-up cargo lanes (Max. 120 Qty of items)
- Double-layer of tempered electric heating with an anti-fog glass
- Temperature control (5-65°C)
- Monitors the product delivery process and the location opening status
- Supports automatic disinfection to ensure the safety of products
- 7\*24 safety remote support with network terminal management
- Supports multiple pick-up verification methods, including Online and Offline Self-Service
- Supports the multimedia Ads and announcement carousel playlist with images

#### and videos

- Supports invoicing cloud backend management system
- Supports multiple electronic payment methods to reduce the possibility of virus

### infection

- 3 Different sizes of cargo lanes
- The number of cargo lanes from left to right: 40, 80, 120
- The maximum product height is 95mm

### SVM - SPECIFICATION

AUTOMATIC HOT & COLD VENDING MACHINE (5°C – 65°C)

Automatic Hot & Cold

(5°C - 65°C)

Payment Method Octopus / T300U

**Dimension** 

H= 1,855mm W= 1,000mm D= 880mm Internet Connection 4G / WIFI / Lan

**Power Spec** 

About 310 KG 220V AC 50Hz 2Kw Max Power 10A **OS System** Android

Automatic Hot & Cold Vending Machine