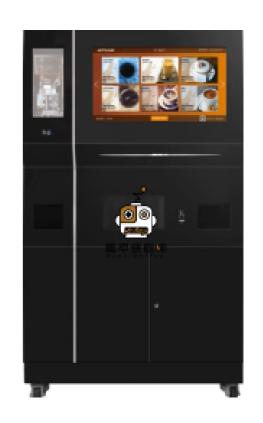

### SVM - SPECIFICATION

AUTOMATIC HOT & COLD VENDING MACHINE (5°C – 65°C)

Automatic Hot & Cold

(5°C - 65°C)

Payment Method Octopus / T300U

**Dimension** 

H= 1,855mm W= 1,000mm D= 880mm Internet Connection 4G / WIFI / Lan

**Power Spec** 

About 310 KG 220V AC 50Hz 2Kw Max Power 10A **OS System** Android

Automatic Hot & Cold Vending Machine