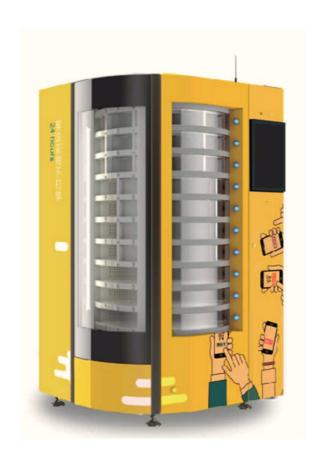

### ICE CREAM VENDING MACHINE

#### **Product Features**

- 43" Touch Screen Monitor
- Temperature Control (-23 0°C)
- Separate Temperature Control System
- Two different sizes of cargo lanes (Cup or Stick)
- Provides a fast and convenient self-service shopping guide in a touchscreen mode
- Support to monitor the product delivery inspection and opening status
- Support Cloud Backend Management System to check the sales transactions in 7x24
- Support multiple electronic payment methods to reduce the possibility of virus infection
- The innovative design of SVM Ice Cream is well-completed and released to the market in 2017. A total of 1000+ units have been sold out and promoted to well-known large supermarket chains and cinemas
- Suitable for packaging frozen foods such as ice cream cup and stick
- Separate Temperature Control System, no defrost cycle
- The machine has an excellent preservation performance, which can effectively keep cold for 9 hours in case if the power supply suspension will happen